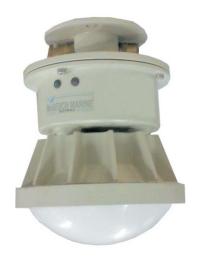

#### **Product Photo**

## PENDANT LIGHT (LED BASE)

Naval Surface mounted Pendant Light with Opal Polycarbonate Diffuser. Conforms to IP54. Available with 2x6 Watt LED lamps.