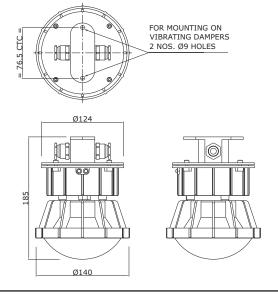

#### **Product Dimensions**

## **How To Order This Product**

| Catalogue Number | LED Type | Dimensions (mm) |     |     | Electrical Paramters |                     | Accessories      |           |         |             |
|------------------|----------|-----------------|-----|-----|----------------------|---------------------|------------------|-----------|---------|-------------|
|                  |          | Α               | В   | С   | Input Voltage        | Mains Current (Amp) | Power Supply     | Capacitor | Starter | Lamp Holder |
| MME-COM-19       | 2x6W LED | 185             | 140 | 124 | 110230 V AC          | 0.750               | 15W, 0.750A, 24V | NA        | NA      | NA          |
| MME-COM-19-DC    | 2x6W LED | 185             | 140 | 124 | 24 V DC              | 0.750               | 15W, 0.750A, 24V | NA        | NA      | NA          |